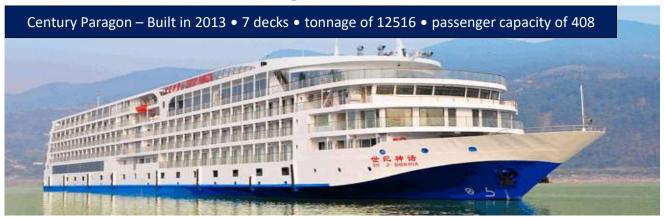

### Sailing schedule\*

| ChongQing to YiChang 4 days 3nights downstream cruise |                 | Yichang to ChongQing 5 days 4 nights upstream cruise |                 |
|-------------------------------------------------------|-----------------|------------------------------------------------------|-----------------|
| DAY of departure                                      | SHIP            | DAY of departure                                     | SHIP            |
| Friday                                                | Century Glory   | Monday                                               | Century Glory   |
| Saturday                                              | Century Legend  | Tuesday                                              | Century Legend  |
| Sunday                                                | Century Sun     | Wednesday                                            | Century Sun     |
| Monday                                                | Century Sky     | Thursday                                             | Century Sky     |
| Tuesday                                               | Century Paragon | Friday                                               | Century Paragon |