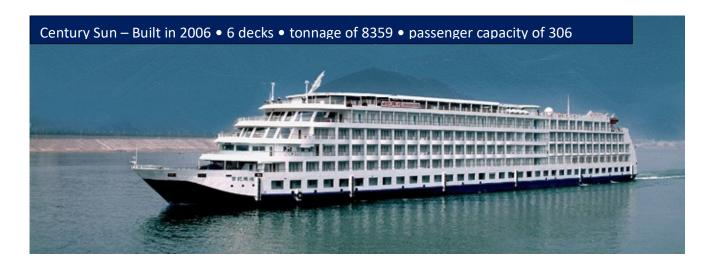

### Sailing schedule\*

| ChongQing to YiChang 4 days 3nights downstream cruise |                 | Yichang to ChongQing 5 days 4 nights upstream cruise |                 |
|-------------------------------------------------------|-----------------|------------------------------------------------------|-----------------|
| DAY of departure                                      | SHIP            | DAY of departure                                     | SHIP            |
| Friday                                                | Century Glory   | Monday                                               | Century Glory   |
| Saturday                                              | Century Legend  | Tuesday                                              | Century Legend  |
| Sunday                                                | Century Sun     | Wednesday                                            | Century Sun     |
| Monday                                                | Century Sky     | Thursday                                             | Century Sky     |
| Tuesday                                               | Century Paragon | Friday                                               | Century Paragon |