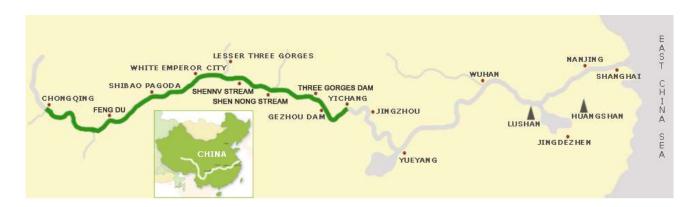

#### ChongQing to YiChang 4 days 3 nights downstream

Day 1 – Board the ship at Chongging and departs from the port around 21:30 at night

Day 2 - Visit to Fengdu Ghost City and Shibaozhai Pagoda, Captain's Welcome reception on board

## TRAVELUX LTD SINCE 1983

IATA #13300615 HK Travel Agt. Lic #350091

Day 3 – Visit to historical & cultural site of the White Emperor City and excursion to Shennv Stream, cruise up waterways to enjoy spectacular sceneries and see the most famous hanging coffin. Talent show or game of bingo for an evening entertainment.

Day 4 – Disembark at Maoping pier of Yichang, shore excursion to the Three Gorges Dam.

#### YiChang to ChongQing 5 days 4 nights upstream

- Day 1 Board the cruise at Maoping Pier at Yichang at evening time
- Day 2 Morning shore excursion to the Three Gorges Dam and tour to Three Gorges Tribe, Captain's Welcome Reception on board.
- Day 3 Cruise through the Wu Gorge & Qutang Gorges, shore excursion to Shennv Stream, tour to the historical & cultural White Emperor City. Cew Cabaret show at night.
- Day 4 Morning excursion at Shibao Zhai Pagoda, enjoy afternoon onboard activities, Talent show at night.
- Day 5 Arrive Chongqing and disembark after breakfast.