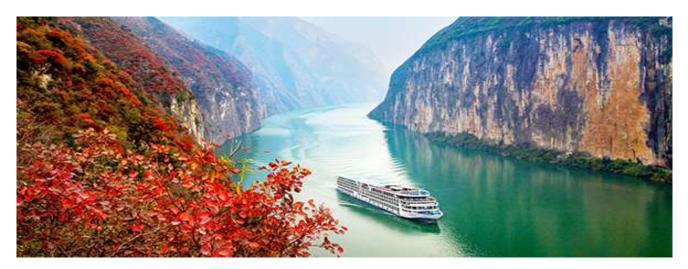

# YANGTZE RIVER CRUISE

The Yangtze is the longest river in Asia, the third-longest in the world and the longest in the world to flow entirely within one country. It rises at Jari Hill in the Tanggula Mountains (Tibetan Plateau) and flows 6,300 km (3,900 mi) in a generally easterly direction to the East China Sea. It is the sixth-largest river by discharge volume in the world. Its drainage basin comprises one-fifth of the land area of China, and is home to nearly one-third of the country's population.

The best way to explore China's culture and beauty of Yangtze is to sail Century Signature cruises, **ChongQing to YiChang 4 days 3 nights downstream cruise or YiChang to ChongQing 5 days 4 nights upstream cruise.** 