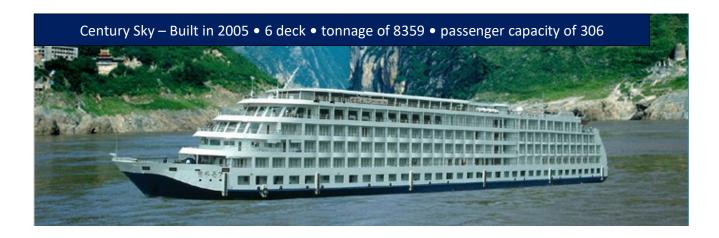

### Sailing schedule\*

| ChongQing to YiChang 4 days 3nights downstream cruise |                 | Yichang to ChongQing 5 days 4 nights upstream cruise |                 |
|-------------------------------------------------------|-----------------|------------------------------------------------------|-----------------|
| DAY of departure                                      | SHIP            | DAY of departure                                     | SHIP            |
| Friday                                                | Century Glory   | Monday                                               | Century Glory   |
| Saturday                                              | Century Legend  | Tuesday                                              | Century Legend  |
| Sunday                                                | Century Sun     | Wednesday                                            | Century Sun     |
| Monday                                                | Century Sky     | Thursday                                             | Century Sky     |
| Tuesday                                               | Century Paragon | Friday                                               | Century Paragon |